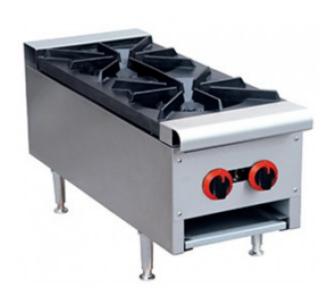

## GAS COOK TOP 2 BURNER - RB-2E

Falt heavy duty trivets
Adjustable height 45mm
Stainless steel construction
Sturdy adjustable feet S/S drip pans
Pilot light & pilot light switch
Stands at bottom of page
FREE commissioning in Metro areas

## **GASMAX BENCH TOPS**

Gas Cook top 2 burner - RB-2E

Falt heavy duty trivets
Adjustable height 45mm
Stainless steel construction
Sturdy adjustable feet S/S drip pans
Pilot light & pilot light switch
Stands at bottom of page
FREE commissioning in Metro areas