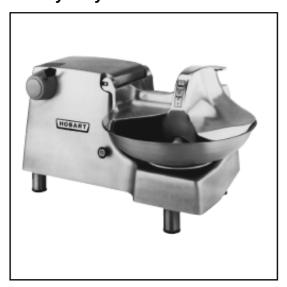

## Heavy-duty 457mm stainless steel bowl food cutter

- Bench type food cutter with No. 12 attachment hub
- 457mm stainless steel bowl
- 0.75kW heavy-duty knife drive motor
- 1725 RPM knife rotation for fast efficient food cutting
- 20 RPM bowl rotation for consistent processing
- Bowl cover safety interlock cover cannot be opened if machine is operating or operated if cover is open
- Double cutlery grade stainless steel knives
- Push / Pull On/Off switch
- 75mm stainless steel legs with rubber fit
- Optional accessories mincing attachment