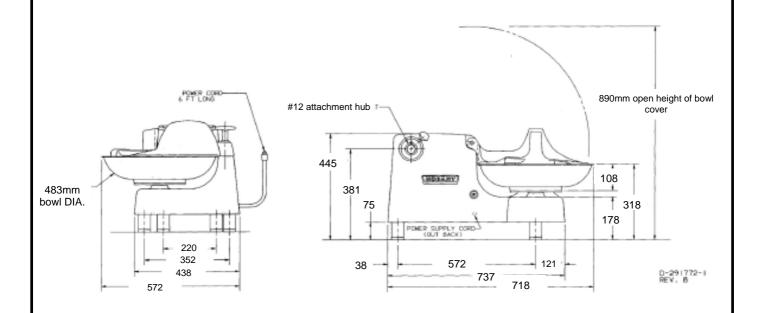

## **Technical Data**

| Knife rotation  | 1725 RPM                      |
|-----------------|-------------------------------|
| Bowl rotation   | 20 RPM                        |
| Maximum cut     | 25mm thick                    |
| Safety          | Cover interlock               |
| Motor size      | 0.75kW                        |
| Power supply    | 240/50/1 - 10amp (max 0.75kW) |
| Power cord      | Plug & cord - single phase    |
| Shipping weight | 84kg                          |