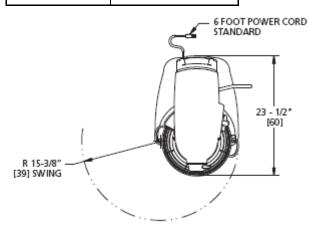

## **Technical Data**

| Bowl size           | 20 quart                                                    |
|---------------------|-------------------------------------------------------------|
| Speeds              | 3 fixed plus stir speed with SHIFT-ON-THE-FLY <sup>TM</sup> |
| Timer               | 15 minute SMART TIMER ™                                     |
| Safety guard        | Stainless steel bowl guard,<br>easy-on-easy-off             |
| Standard inclusions | Stainless Steel Bowl (BOWL-<br>HL20)                        |
|                     | B-Beater (BBEATER-HL20)                                     |
|                     | Stainless Steel D-Whip<br>(DWHIP-HL20)                      |
|                     | ED-Dough Hook (EDDOUGH-<br>HL20)                            |
| Drive mechanism     | Gear driven                                                 |
| Motor size          | 0.37kW                                                      |
| Power supply        | 240/50/1 - 10amp (max<br>5amps)                             |
| Power cord          | 10amp plug & cord included                                  |
| Shipping weight     | 127kg                                                       |