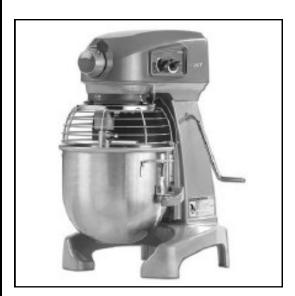

## 20 Quart Electronic Control Planetary Mixer with Accessories & No. 12 Attachment Hub

- Stainless steel easy-on-easy-off bowl safety guard
- Heavy-duty 0.37kW (0.5HP) motor
- Gear transmission
- 3 Speed, plus stir speed electronic control mixer with SHIFT-ON-THE-FLY<sup>™</sup> speed selection
- Quick release agitators
- Patented SOFT START agitation technology
- 15 minute **SMART TIMER** TM
- · Automatic time recall
- Large easy-to-reach controls
- Single point bowl installation
- Ergonomic swing-out bowl
- No. 12 attachment hub
- Easy-clean open base
- Optional accessories Ingredient feed chute, bowl scraper, splash cover, mincing attachment and mixer table with castors