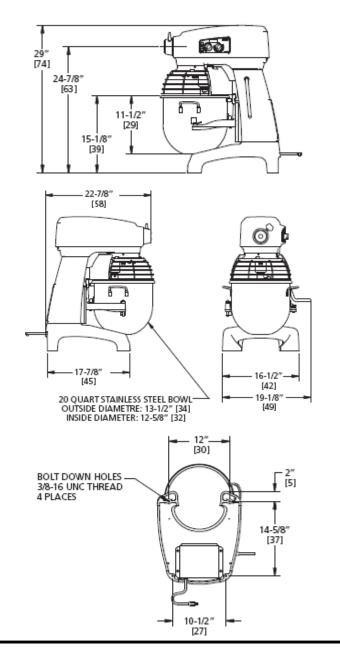

## **Technical Data**

| Bowl size           | 20 quart                                                    |
|---------------------|-------------------------------------------------------------|
| Speeds              | 3 fixed plus stir speed with SHIFT-ON-THE-FLY <sup>TM</sup> |
| Timer               | 15 minute SMART TIMER ™                                     |
| Safety guard        | Stainless steel bowl guard,<br>easy-on-easy-off             |
| Standard inclusions | Stainless Steel Bowl (BOWL-<br>HL20)                        |
|                     | B-Beater (BBEATER-HL20)                                     |
|                     | Stainless Steel D-Whip<br>(DWHIP-HL20)                      |
|                     | ED-Dough Hook (EDDOUGH-<br>HL20)                            |
| Drive mechanism     | Gear driven                                                 |
| Motor size          | 0.37kW                                                      |
| Power supply        | 240/50/1 - 10amp (max<br>5amps)                             |
| Power cord          | 10amp plug & cord included                                  |
| Shipping weight     | 127kg                                                       |