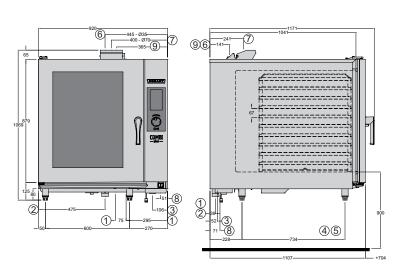

## CONNECTIONS

| 1 Fresh-water connection                   | 2x G 3/4"                      |
|--------------------------------------------|--------------------------------|
| 2 Drain connection                         | G 1 1/2"                       |
| ③ Power connection<br>Electro              | 400 / 50 / 3 / N /<br>PE (M40) |
| ④ Suction hose for<br>detergent            | 2000 mm                        |
| ⑤ Connection for<br>potential compensation | M5                             |
| 6 Ventilation                              | 35 mm                          |
| ⑦ Vapour extractor                         | 70 mm                          |

## DIMENSIONAL DRAWING

(\*8) (9) only for gas models