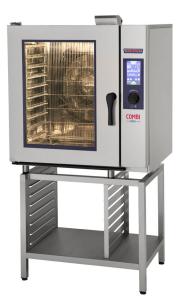

- Crosswise loading enables an easy handling, a better overview and more safety
- FastPAD: Touch control panel, clear, intuitive and ergonomic, graphical display with text and photos
- AirControl: Continuous adjustment and oscillating fan
- JetControl: Latest injection technology and rapid cooling of the cavity
- CoreControl: Appropriate energy supply according to demand, set and actual display
- TwinControl: Patented system doubling the essential oven functions