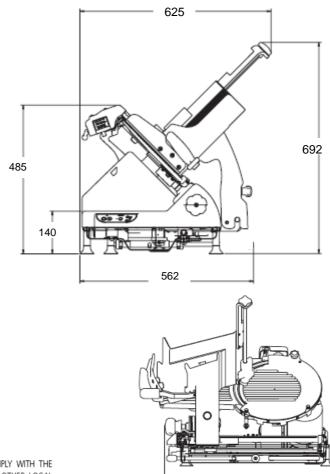

## **Technical Data**

| Knife size             | 330mm (stainless steel)     |
|------------------------|-----------------------------|
| Speeds                 | Variable 4 speed automatic  |
| Strokes lengths        | 3 different                 |
| Maximum cut            | 25mm thick                  |
| Carriage capacity      | 305mm wide / 190mm diameter |
| Safety                 | Knife ring guard            |
| Removable Knife        | Gauge plate interlock       |
| Easy lift for cleaning | Carriage interlock          |
| under machine          | "Home" position to start    |
|                        | No volt release             |
| Drive mechanism        | Heavy-duty poly V-belt      |
| Motor size             | 0.37kW                      |
| Power supply           | 240/50/1 - 10amp            |
| Power cord             | Plug & cord - single phase  |
| Shipping weight        | 67kg                        |