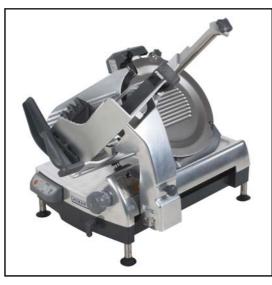

## Heavy-duty 330mm gravity fed 4 speed automatic safety slicer with removable knife

## **Technical Data**

| Knife size             | 330mm (stainless steel)     |
|------------------------|-----------------------------|
| Speeds                 | Variable 4 speed automatic  |
| Strokes lengths        | 3 different                 |
| Maximum cut            | 25mm thick                  |
| Carriage capacity      | 305mm wide / 190mm diameter |
| Safety                 | Knife ring guard            |
| Removable Knife        | Gauge plate interlock       |
| Easy lift for cleaning | Carriage interlock          |
| under machine          | "Home" position to start    |
|                        | No volt release             |
| Drive mechanism        | Heavy-duty poly V-belt      |
| Motor size             | 0.37kW                      |
| Power supply           | 240/50/1 - 10amp            |
| Power cord             | Plug & cord - single phase  |
| Shipping weight        | 67kg                        |