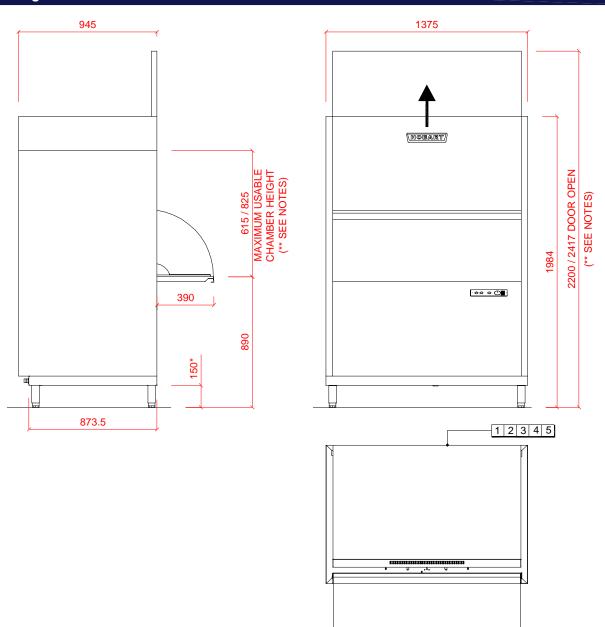

# 

22mm CONNECTION VIA 1.5 METRE FLEXIBLE HOSE, FEMALE TERMINATION.

WATER SUPPLY 15°C TO 60°C (2° TO 8° CLARK MAX) @ 0.5 TO 10 BAR MAX.

INITIAL TANK FILL 130 LITRES.

RINSE WATER USAGE 8.0 LITRES PER CYCLE. MAX USAGE 240 LITRES PER HOUR.

OUR MACHINES ARE SUPPLIED WITH CLASS 'AA' AIR GAP AS STANDARD.

WATER SUPPLY TO HAVE INDEPENDENT ISOLATING VALVE.

# 2 Drain

DRAIN - 2 METRE FLEXIBLE HOSE TO A 40 mm TRAPPED STANDPIPE 800mm A F F I

FLOW RATE 30 LITRES PER MINUTE.

# 45 Other Services

RINSE AGENT HOSE - 2.5 METRE FLEXIBLE.

DETERGENT HOSE - 2.5 METRE FLEXIBLE.

# 3 Electric Loading

21.6kW 400/50/3 + N + E FUSED AT 35AMPS. CONFIGURABLE TO

FOR WARM WATER SUPPLY 15.7kW 400/50/3 + N + E FUSED AT 35AMPS.

MACHINE SUPPLIED WITH 1.8 METRES OF CABLE.

#### Notes

\*\* DOOR HEIGHT CAN BE REDUCED TO 2200mm BY ADJUSTING DOOR MECHANISM

APPROX WEIGHTS: EMPTY: 305kg's HEIGHTS MARKED \* REPRESENT ±25mm